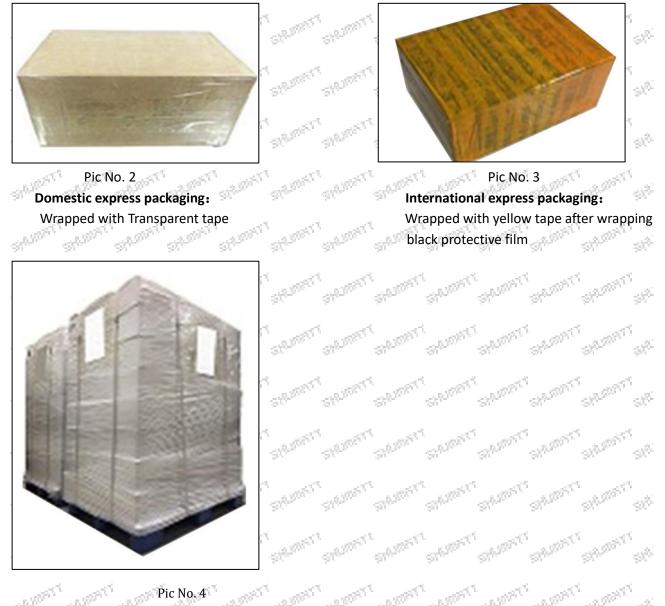

## 3.7.0445110295 Injector's Packing

State and in **Domestic express packaging:** Usually wrapped in waterproof scotch tape, such as picture No.2. International express packaging: Wrapped with waterproof yellow tape After wrapping the black protective and the second film, such as picture No. 3. STATES STATES STATES STATES

Pallet Shipping: Use fumigation free and recycling trays that meet export requirements, and use white wrapping protective film to wrap and bind with cable ties for the outside, such as picture No. 4, also, the products can be packaged according to customers' requirements.