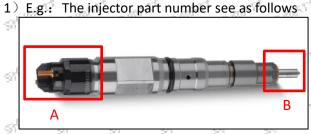

#### All and $\odot^{(0)}$ Strand Strand Strand 2.1.0445110295 Injector's Part Number Location

| 2     | No.        | Name                                       |
|-------|------------|--------------------------------------------|
| al la | ANT ANT    | brand, logo, part number,<br>series number |
|       | Su., B Su. | nozzle part number                         |
|       | A          | A A A A                                    |