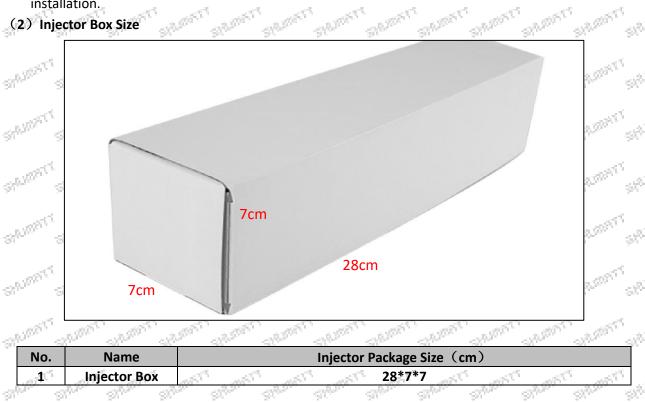

# 1.8.0445110295 Injector's Packing List and Package Size

### 1.5.0445110295 Injector's Specifications and Dimensions

Injector Size: 21.5cm\*4 cm \*4 cm = 344cm<sup>3</sup> (L\*W\*H=V) Injector Net Weight: 0.55kg Gross Weight: 0.6kg

Injector Quality: China Made Brand New Package Size: 28cm\*7 cm \*7 cm = 1372 cm<sup>3</sup> Injector Type: Diesel Common Rail Injector MOQ: 4 Pieces