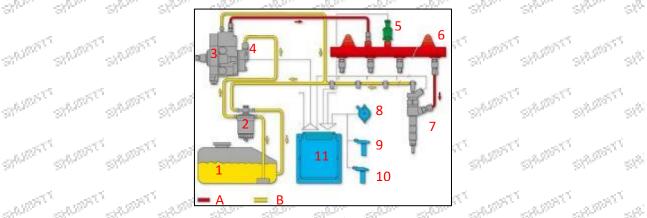

### 2.2.0445110295 Injector's Application Scenarios

N SPECE Common rail system is an oil supply method refers to the diesel oil from the fuel tank sucked out by the gear pump through the oil-water separator and the gear pump to diesel fine filter, high-pressure pump, common rail pipe, and fuel injector, all together with the closed-loop fuel supply system composed of sensors and ECU that completely separates the generation of injection pressure and the injection process from each other.

SPERS

|     | CULTURE - |   |
|-----|-----------|---|
| Pic | No.       | 1 |

| No.        | Name                  | No.               | Name                           | No.    | Name                           | No.             | Name                         |
|------------|-----------------------|-------------------|--------------------------------|--------|--------------------------------|-----------------|------------------------------|
| 1          | Tank                  | 5                 | Common Rail<br>Pressure Sensor | 9      | Engine Crankshaft Sensor       | A               | High Pressure Oil<br>Circuit |
| 2          | Diesel Filter         | 6                 | Common Rail Pipe               | 10     | Camshaft Sensor                | B <sup>IB</sup> | Low<br>Pressure Oil Circuit  |
| 3          | High-Pressure<br>Pump | 7                 | Injector                       | 11     | ECU Electronic Control<br>Unit | -37             | \$7° \$7                     |
| 4          | Fuel Gear Pump        | 8                 | Accelerator Pedal              | 1      | 5 5                            | 2               | 5 5                          |
| - Al Store | All All               | - 3 <sup>39</sup> | all all .                      | al and | all all all                    | an.<br>No.      | and all all                  |