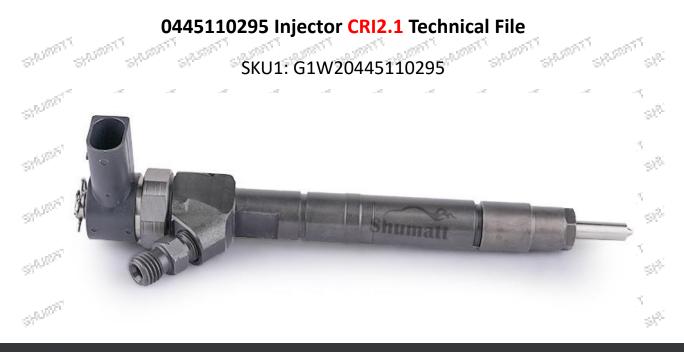

0445110295 Injector CRI2.1 Technical File

#### - State All All A Sec. 1.1. 0445110295 Injector's Basic Information

| state strate               | China made new high quality diesel injector 0445110295 fuel injector CRI2.1 |
|----------------------------|-----------------------------------------------------------------------------|
| SKU 1                      | G1W20445110295                                                              |
| <sup>ട്ട</sup> ്ന് SKU 2 🦻 |                                                                             |
|                            |                                                                             |